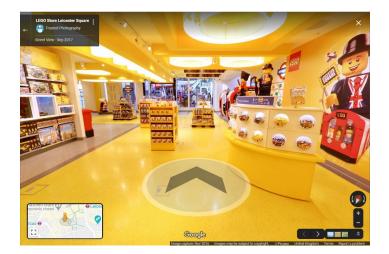

## LEGO STORE LEICESTER SQUARE

Posted on June 28, 2020

## Google Street View Photography for Lego Leicester Square and UK Stores.

Local Exposure recently shot Google Street View photography to tie in with the new Leicester Square Lego Store opening.

Navigate around from the comfort of your own mobile or tablet, and look out for all the great features of the store including Big Ben, the London Tube and the world's first Mosaic Maker, which allows fans to make a personalised portrait out of Lego!